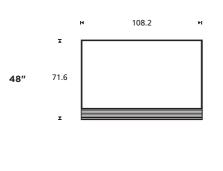

## **MEASUREMENTS**

in cm

Wall bracket

Floor stand

## SPECIFICATIONS/FEATURES

| Designer                                | Placement options                                                     | Weight       |
|-----------------------------------------|-----------------------------------------------------------------------|--------------|
| Torsten Valeur<br>David Lewis Designers | Wall bracket with right/left turn<br>Floor stand with right/left turn | 48": 19,0 kg |