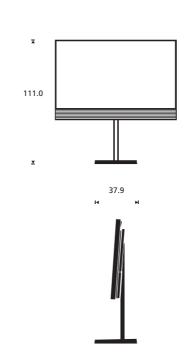

## **MEASUREMENTS**

in cm

Wall bracket

Floor stand

## SPECIFICATIONS/FEATURES

| Designer                                | Placement options                                                     | Weight       |
|-----------------------------------------|-----------------------------------------------------------------------|--------------|
| Torsten Valeur<br>David Lewis Designers | Wall bracket with right/left turn<br>Floor stand with right/left turn | 48": 19,0 kg |